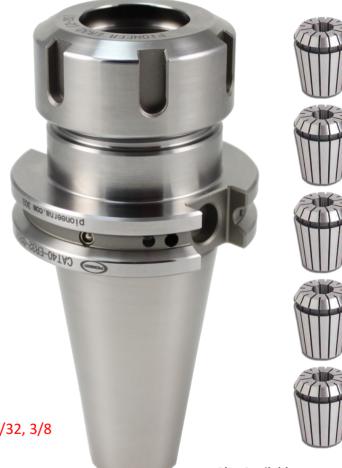

## CAT40 STARTER PACK

\$188

CAT40 START PACK ER16+10
-orCAT40 START PACK ER32+10

- ⇒ 0.0001" TIR Taper to Taper
- ⇒ Dynamically Balanced G6.3 @ 20,000 RPM's
- ⇒ Coolant Thru Center & DIN AD/B Flange Coolant
- ⇒ High Performance ER32 Locking Nut
- ⇒ RFID Chip Hole

## **ER16 Includes**

1) CAT40-ER16-0400 (4") Collet Chuck

**10) ER16 Collets** 3/32, 1/8, 5/32, 3/16, 7/32, 1/4, 9/32, 5/16, 11/32, 3/8

## **ER32 Includes**

1) CAT40-ER32-0250 (2.50") Collet Chuck

**10) ER32 Collets** 1/8, 3/16, 1/4, 5/16, 3/8, 7/16, 1/2, 9/16, 5/8, 3/4

BT40 Start Pack ER32+10 for \$205 CAT50 Start Pack ER32+10 for \$248