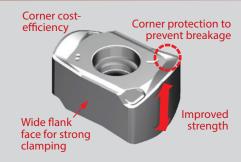

## Maximum performance and savings are all part of the package.

With its unique design, featuring a positive geometry for reduced cutting forces and reinforced corner geometry for process security, the small-diameter YG HF4 Mill makes a perfect match for narrow and long reach applications. The exclusive insert thickness adds a multitude of advantages, such as improved clamping, additional strength and the ability to offer four true corners. The result: higher productivity and unparalleled value.