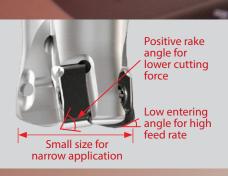

## Maximum performance and savings are all part of the package.

With its unique design, featuring a positive geometry for reduced cutting forces and reinforced corner geometry for process security, the small-diameter YG HF4 Mill makes a perfect match for narrow and long reach applications. The exclusive insert thickness adds a multitude of advantages, such as improved clamping, additional strength and the ability to offer four true corners. The result: higher productivity and unparalleled value.