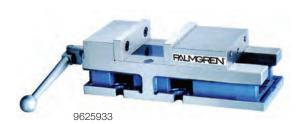

# DUAL FORCE MULTI-FUNCTION PRECISION MACHINE VISES

- Model 9625932 is standard with the traditional push style moveable jaw
- Model 9625933 is standard with a pull style moveable jaw. This configuration provides an added benefit of easier part programming in the "Y" axis. It also reduces the reach-over distance, making part loading and unloading easier.
- The lighter design vises can be mounted on its base/bottom, on either side or upright.
- 0.0005" clamping repeatability
- 80,000 PSI ductile iron castings
- LIFETIME GUARANTEE

|         |                                   |            | L- /\    |
|---------|-----------------------------------|------------|----------|
| Item #  | Description                       | List Price | 2ALL     |
| 9625932 | 6" x 6" Push Type Dual Force Vise | \$1,220.00 | \$976.00 |
| 9625933 | 6" x 6" Pull Type Dual Force Vise | \$1,149.00 | \$919.00 |
|         |                                   |            |          |