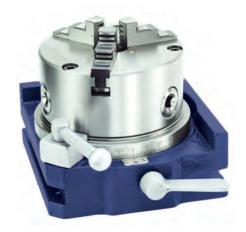

#### RAPID INDEXER

Palmgren's useful two directional rapid indexer is a good alternative to a machine vise for holding round, irregular or square parts for milling and drilling operations. It has a 3-jaw chuck fitted on the horizontal/vertical indexing base for accurate, secure clamping and rapid positioning.

- 5" self-centering 3-jaw chuck with two sets of jaws
- Internal or external clamping
- Can be mounting either horizontally or vertically
- Table scale 1° for angular indexing
- Graduated 360° with 24 rapid notches at 15° each
- Locking handle
- Optional tailstock Item number 9634214

|         |                                   |            | SAL      |
|---------|-----------------------------------|------------|----------|
| Item #  | Description                       | List Price | 24r      |
| 9634125 | Rapid Indexer with 5" 3 jaw chuck | \$595.00   | \$505.00 |