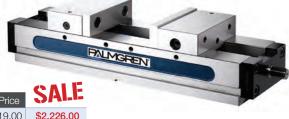

## **DUAL FORCE SELF-CENTERING VISE**

| Item #  | Description                       | List Price | 24ri       |
|---------|-----------------------------------|------------|------------|
| 9625934 | 6" Dual Force Self-Centering Vise | \$2,619.00 | \$2,226.00 |