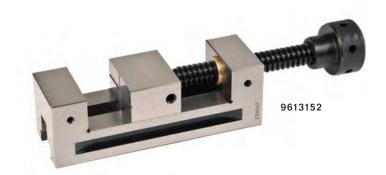

#### TOOLMAKER'S VISES

These vises are built for ultra precision grinding and inspection applications. Solid one piece body, precision ground and heat treated to 55 HRC then tempered to ensure stability and durability.

- Top, sides and bottom are precision ground square and parallel
- Screw type moveable jaw
- Parallelism: 0.0001"
- Squareness: 0.0002"

|         |                     |            | CALL     |  |
|---------|---------------------|------------|----------|--|
| Item #  | Description         | List Price | 24II     |  |
| 9613152 | Toolmakers vise, 2" | \$208.00   | \$188.00 |  |
| 9613154 | Toolmakers vise, 4" | \$579.00   | \$520.00 |  |
|         |                     |            |          |  |