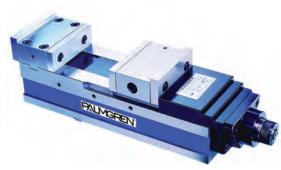

Palmgren's Dual Force line of machine vises are all designed for precision part clamping and are ideal for use in running production parts where datum's, flatness and parallelism is key. The Dual Force design allows the moveable jaw to deliver a 1/2 pound of downward force for every pound of horizontal force, preventing parts from lifting upward under heavy clamping loads. This line of vises is built to provide the strength and rigidity to hold all parts securely and accurately, large and small, while they absorb and dampen machine vibration.

Our precision premium machine vises will optimize your manufacturing workholding processes.

- Hardened jaw plates and vise bed
- Repeatability within 0.001"
- Bed heights matched to +/- 0.0004"
- Parallelism of keyways on the bottom of the vise bed to the jaw face +/- 0.0008"
- 80,000 PSI ductile iron castings
- LIFETIME GUARANTEE

#### DUAL FORCE PRECISION CNC MACHINE VISE

- Both sides are precision ground square to the bottom of the vise with in .0004"
- The vise can be mounted on its base/bottom, on either side or positioned on its end in the vertical position
- 80,000 PSI ductile iron castings
- Hardened jaw plates and vise bed
- LIFETIME GUARANTEE