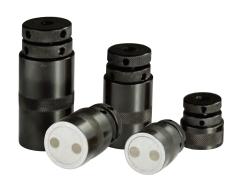

#### DUAL FORCE PRECISION CNC MACHINE VISE

- Both sides are precision ground square to the bottom of the vise with in .0004"
- The vise can be mounted on its base/bottom, on either side or positioned on its end in the vertical position
- 80,000 PSI ductile iron castings
- Hardened jaw plates and vise bed
- LIFETIME GUARANTEE

9626600