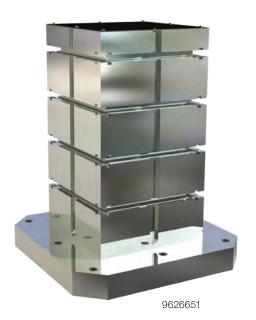

## TOMBSTONES FOR DUAL FORCE VISES

| Item #  | Description                                 | List Price | SALE       |
|---------|---------------------------------------------|------------|------------|
| 9626650 | 400 x 400mm Tombstone for 4" Jaw Width      | \$3,249.00 | \$3,087.00 |
| 9626651 | 500 x 500mm Tombstone for 4" & 6" Jaw Width | \$4,436.00 | \$4,214.00 |
| 9626653 | 630 x 630mm Tombstone for 6" Jaw Width      | \$6,924.00 | \$6,577.00 |