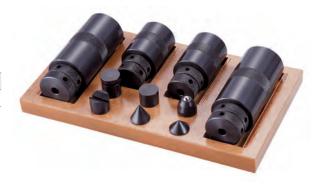

## TOMBSTONES FOR DUAL FORCE VISES

| Item #  | Description                                 | List Price | SALE       |
|---------|---------------------------------------------|------------|------------|
| 9626650 | 400 x 400mm Tombstone for 4" Jaw Width      | \$3,249.00 | \$3,087.00 |
| 9626651 | 500 x 500mm Tombstone for 4" & 6" Jaw Width | \$4,436.00 | \$4,214.00 |
| 9626653 | 630 x 630mm Tombstone for 6" Jaw Width      | \$6,924.00 | \$6,577.00 |