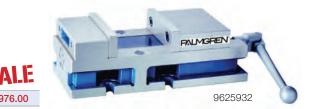

# DUAL FORCE MULTI-FUNCTION PRECISION MACHINE VISES

- Model 9625932 is standard with the traditional push style moveable jaw
- Model 9625933 is standard with a pull style moveable jaw. This configuration provides an added benefit of easier part programming in the "Y" axis. It also reduces the reach-over distance, making part loading and unloading easier.
- The lighter design vises can be mounted on its base/bottom, on either side or upright.
- 0.0005" clamping repeatability
- 80,000 PSI ductile iron castings
- LIFETIME GUARANTEE

|         |                                   |            | L- /\    |
|---------|-----------------------------------|------------|----------|
| Item #  | Description                       | List Price | 2ALL     |
| 9625932 | 6" x 6" Push Type Dual Force Vise | \$1,220.00 | \$976.00 |
| 9625933 | 6" x 6" Pull Type Dual Force Vise | \$1,149.00 | \$919.00 |
|         |                                   |            |          |