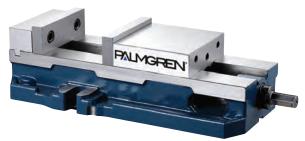

#### DUAL FORCE PRECISION CNC MACHINE VISE

- Both sides are precision ground square to the bottom of the vise with in .0004"
- The vise can be mounted on its base/bottom, on either side or positioned on its end in the vertical position
- 80,000 PSI ductile iron castings
- Hardened jaw plates and vise bed
- LIFETIME GUARANTEE