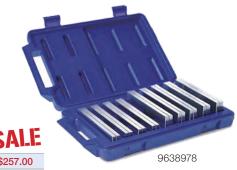

## **PARALLELS**

| Item #  | Description           | List Price | SALE     |
|---------|-----------------------|------------|----------|
| 9638974 | 4" & 6" Parallels Set | \$286.00   | \$257.00 |
| 9638976 | 6" Parallels Set      | \$263.00   | \$273.00 |
| 9638978 | 8" Parallels Set      | \$298.00   | \$255.00 |
|         |                       |            |          |