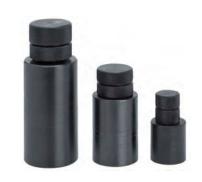

#### **JACK SCREWS**

Very handy tool for leveling work on machine tables or fixtures, setting up machinery, and general use in the toolroom and machine shop.

- Each jack is designed with a quick acting height adjustment and a fine adjusting screw
- Height locking ring and capable of holding up to 2,000 pounds
- Available in standard and magnetic styles
- Magnetic style makes chip clean-up easier

|         |                                        |            | CALE    |
|---------|----------------------------------------|------------|---------|
| Item #  | Description                            | List Price | SALE    |
| 9638955 | Adjustable jack screw, 1.693 to 2.402" | \$19.00    | \$17.00 |
| 9638956 | Adjustable jack screw, 2.599 to 3.150" | \$15.00    | \$13.00 |
| 9638957 | Adjustable jack screw, 3.150 to 5.630" | \$29.00    | \$26.00 |
| 9638958 | Adjustable jack screw, 4.921 to 9.450" | \$37.00    | \$33.00 |

|         | CALE                                             |            |         |
|---------|--------------------------------------------------|------------|---------|
| Item #  | Description                                      | List Price | SALE    |
| 9638965 | Magnetic adjustable jack screw 1.575" to 2.165"  | \$55.00    | \$49.00 |
| 9638966 | Magnetic adjustable jack screw 1.969" to 2.559"  | \$59.00    | \$53.00 |
| 9638967 | Magnetic adjustable jack screw 2.559"" to 3.347" | \$78.00    | \$70.00 |
| 9638968 | Magnetic adjustable jack screw 3.347" to 4.331"  | \$87.00    | \$78.00 |
| 9638969 | Magnetic adjustable jack screw 4.331" to 6.496"  | \$104.00   | \$93.00 |