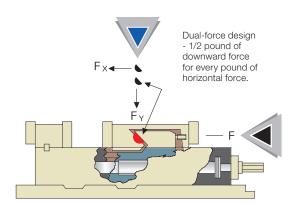

Palmgren's Dual Force line of machine vises are all designed for precision part clamping and are ideal for use in running production parts where datum's, flatness and parallelism is key. The Dual Force design allows the moveable jaw to deliver a 1/2 pound of downward force for every pound of horizontal force, preventing parts from lifting upward under heavy clamping loads. This line of vises is built to provide the strength and rigidity to hold all parts securely and accurately, large and small, while they absorb and dampen machine vibration.