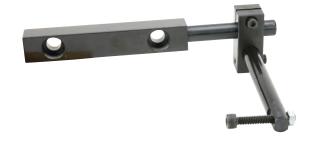

### **WORKSTOP**

|  |         |                                 |            | C- //  - |
|--|---------|---------------------------------|------------|----------|
|  | Item #  | Description                     | List Price | SALE     |
|  | 9625916 | Workstop for 4" Dual Force Vise | \$115.00   | \$103.50 |
|  | 9625917 | Workstop for 5" Dual Force Vise | \$130.00   | \$117.00 |
|  | 9625918 | Workstop for 6" Dual Force Vise | \$168.00   | \$151.20 |
|  | 9625919 | Workstop for 8" Dual Force Vise | \$220.00   | \$198.00 |