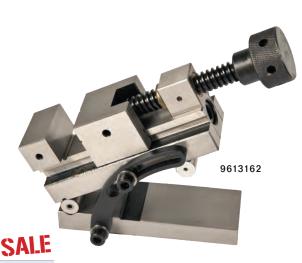

### ANGLE SINE VISES

Solid one piece body, precision ground and heat treated to 55 HRC then tempered to ensure stability and durability. Minute angle steps allow for very small angles to be set with ease using standard gauge blocks.

- Top, sides and bottom are precision ground square and parallel
- Screw type moveable jaw
- Parallelism: 0.0004"
- Squareness: 0.0004"

| Item #  | Description         | List Price | SALE     |
|---------|---------------------|------------|----------|
| 9613162 | Angle sine vise, 2" | \$341.00   | \$306.00 |
| 9613164 | Angle sine vise, 4" | \$679.00   | \$610.00 |