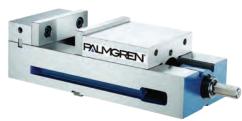

#### DUAL FORCE PRECISION CNC MACHINE VISE

- Both sides are precision ground square to the bottom of the vise with in .0004"
- The vise can be mounted on its base/bottom, on either side or positioned on its end in the vertical position
- 80,000 PSI ductile iron castings
- Hardened jaw plates and vise bed
- LIFETIME GUARANTEE

9626600