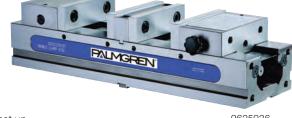

## DUAL FORCE PRECISION DOUBLE STATION MACHINE VISE

- Equipped with Dual Force anti-lift mechanism at both ends of the vise
- 80,000 PSI ductile iron casting deliver the strength, rigidity and long term accuracy required while absorbing machine vibration
- Can be mounted horizontally or vertically
- One handle operates the two moveable jaws
- Unit can clamp two of the same size parts or different size parts
- Clamping force equalization—the same force is applied to both parts whether they are the same size or not
- Precision ground on all sides
- Height tolerance is within .001" so several vises can be lined up parallel to each other
- Repeat clamping accuracy of .0002"
- Fixed center jaw has a machined keyway for accurate alignment and set up
- 6 different work piece clamping applications
- LIFETIME GUARANTEE