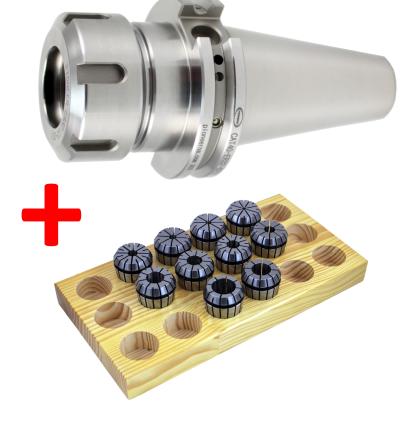

# CAT40 ER32 Chuck & 10 Collets

S189
Limited Time Promotion,
Ends December 31st, 2017

#### **Promo Pack Includes:**

### 1) CAT40-ER32-0250 Collet Chuck

- 0.0001" TIR Taper to Taper
- Dynamically Balanced for at least G6.3 @ 20,000 RPM
  - ♦ ER32 Nut Balanced Separately
- ◆ Coolant Thru the Center & DIN AD/B Flange Coolant
- ◆ RFID Chip Hole

## 10) ER32 Collets

- 1/8, 3/16, 1/4, 5/16, 3/8, 7/16, 1/2, 9/16, 5/8, & 3/4
- Wooden Tray

High Performance ER32 Bearing Nut

Swap the ER Nut for a High Performance
ER32 Bearing Nut for an additional:

SECOND SEC